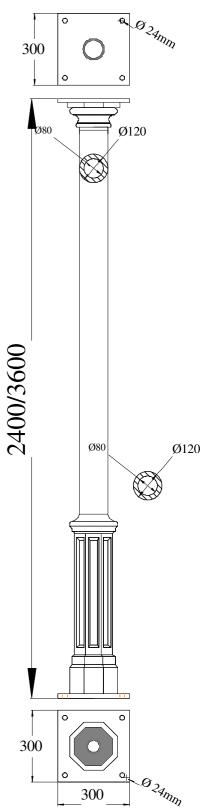

## **CAST IRON COLUMNS**

MATERIAL: Grey Cast Iron EN-GJL-200

Grey Cast iron Classical columns performed as our attached drawing, sanded, painted with an epoxy primer. Doric or Corinthian capitals with perforated plate or tie rods at the top for fixing the upper girders.

Inner hole with steel tube \$80mm Thickness 4mm. is the structural basis of the entire length of each column. Base plate with holes mm300x300 for fixing to the plinth / ground

SOME LITTLE MODIFICATIONS TO THE PATTERN CAN BE DONE ACCORDING WITH YOU All measures are expressed in millimeters

This column may be manufactured to your height specification. 2400-3600 shown for illustrative purposes.

Do not hesitate to contact us for any further information you may need at tel. +39(0)299050241 or by e-mail at <a href="mailto:info@fgslamperti.it">info@fgslamperti.it</a>.