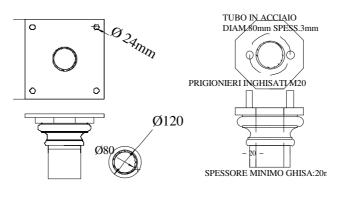

## **CAST IRON COLUMNS**

MATERIAL: Grey Cast Iron EN-GJL-200

Grey Cast iron Classical columns performed as our attached drawing, sanded, painted with an epoxy primer. Doric or Corinthian capitals with perforated plate or tie rods at the top for fixing the upper girders.

Inner hole with steel tube \$80mm Thickness 4mm. is the structural basis of the entire length of each column. Base plate with holes mm300x300 for fixing to the plinth / ground

SOME LITTLE MODIFICATIONS TO THE PATTERN CAN BE DONE ACCORDING WITH YOU All measures are expressed in millimeters